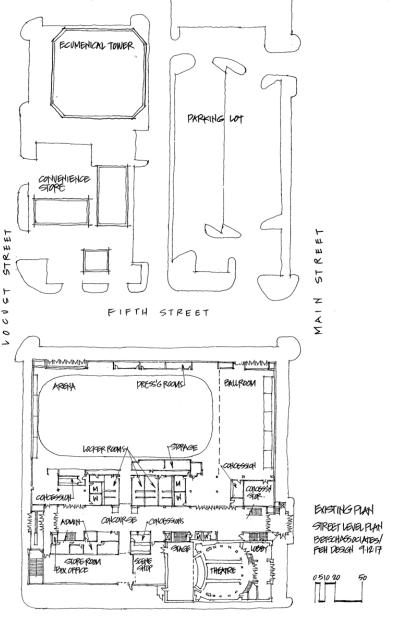

# Multipurpose Venue:

The two primary elements of the current FFCC are the 4,000-seat Arena and the 700-seat historic performing arts Theater.

# Scenario 1:

Status Quo with Deferred Maintenance (4,000 Arena seating capacity)

# Scenario 2:

Deferred Maintenance and Limited Renovation (4,000 Arena seating capacity)