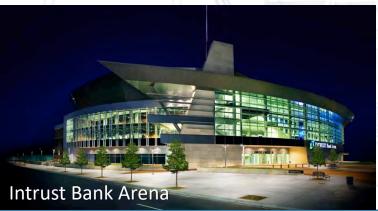

lization | 24.4%   | 24.4%   | 17.8%   | 18.4%   | 27.9%   | 28.8%   |
| Attendance               | 66,631  | 67,552  | 57,031  | 67,539  | 71,840  | 69,473  |
| THEATER EVENTS           | FY 2012 | FY 2013 | FY 2014 | FY 2015 | FY 2016 | FY 2017 |
| Total Number of Events   | 30      | 32      | 24      | 28      | 23      | 32      |
| Total Event Days         | 60      | 56      | 45      | 49      | 33      | 66      |
| Total Utilization Days   | 127     | 114     | 96      | 95      | 41      | 125     |
| Calendar Day Utilization | 34.8%   | 31.2%   | 26.3%   | 26.0%   | 11.2%   | 34.2%   |
| Attendance               | 21,800  | 22,720  | 18,453  | 24,483  | 19,982  | 27,677  |
|                          |         |         |         |         |         |         |



















































































## A. Trends Related to Financial Performance & Key Events Are Favorable:

On a per square foot and per seat basis, the FFCC's recent annual financial operating performance is consistent with or slightly better than the average comparable facility located in similar markets, despite industry substandard product characteristics. Event and attendance attraction are showing favorable trends in recent years and financial operating performance is stable, which is indicative of an experienced and efficient management team and approach.

## B. Aging, Substandard Facility Negatively Effects Event Levels:

Nevertheless, the FFCC is attracting a lower than average level of event activity in both the Theater and Arena relative to compa