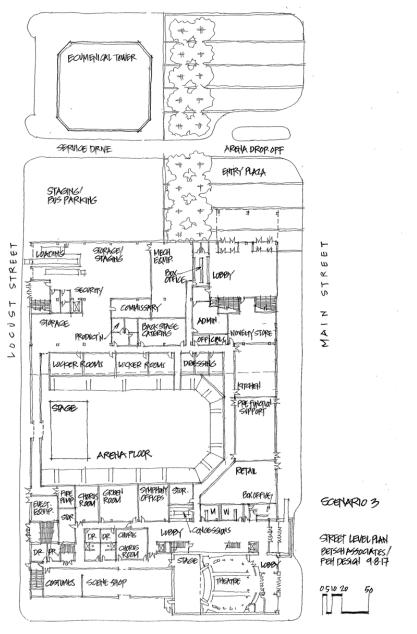

# Scenario 3:

Deferred Maintenance, Theater Renovation and Arena Expansion (5,600 Arena seating capacity, 4 private suites)

## Arena:

- State-of-the-industry, spectator arena
- Seating capacity of between 6,000 and 8,000 (5,000 to 7,000 fixed seats)
- Some flexible seating to retain access to flat floor space
- Premium seating and other hospitality areas
- Enhance patron experience ingress/egress, WiFi, food & beverage, ADA, etc.
- Upgraded back-of-house, load-in/out and other support facilities

# Theater:

- Retention of historic Theater
- Refurbish seating and make 2nd Balcony seating functional
- Modest expansion of Bijou Black Box Theater
- Address capital improvement project items
- Enhance patron experience lobby, WiFi, F&B, etc.
- Upgraded back-of-house facilities