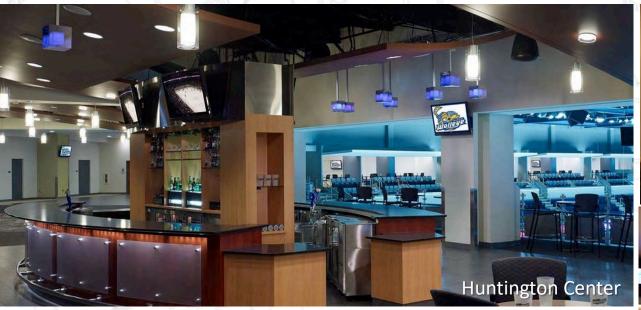

## Arena:

- State-of-the-industry, spectator arena
- Seating capacity of between 6,000 and 8,000 (5,000 to 7,000 fixed seats)
- Some flexible seating to retain access to flat floor space
- Premium seating and other hospitality areas
- Enhance patron experience ingress/egress, WiFi, food & beverage, ADA, etc.
- Upgraded back-of-house, load-in/out and other support facilities