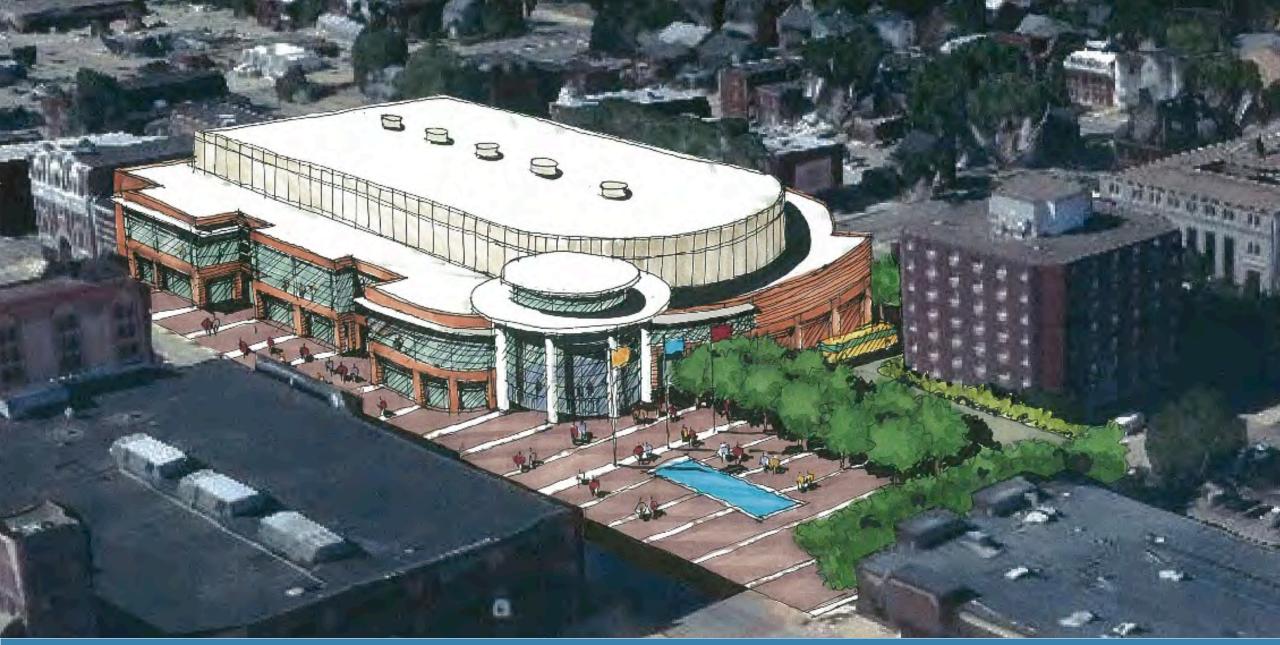

# Scenario 4:

Deferred Maintenance, Theater Renovation and New Arena Construction (6,000 Arena seating capacity, 8 private suites, 2 party suites)

SCHNARIO 3

UPPER LEVEL PURI BERSCHIKSSOCIATES/ FEH DESIGH 18-17