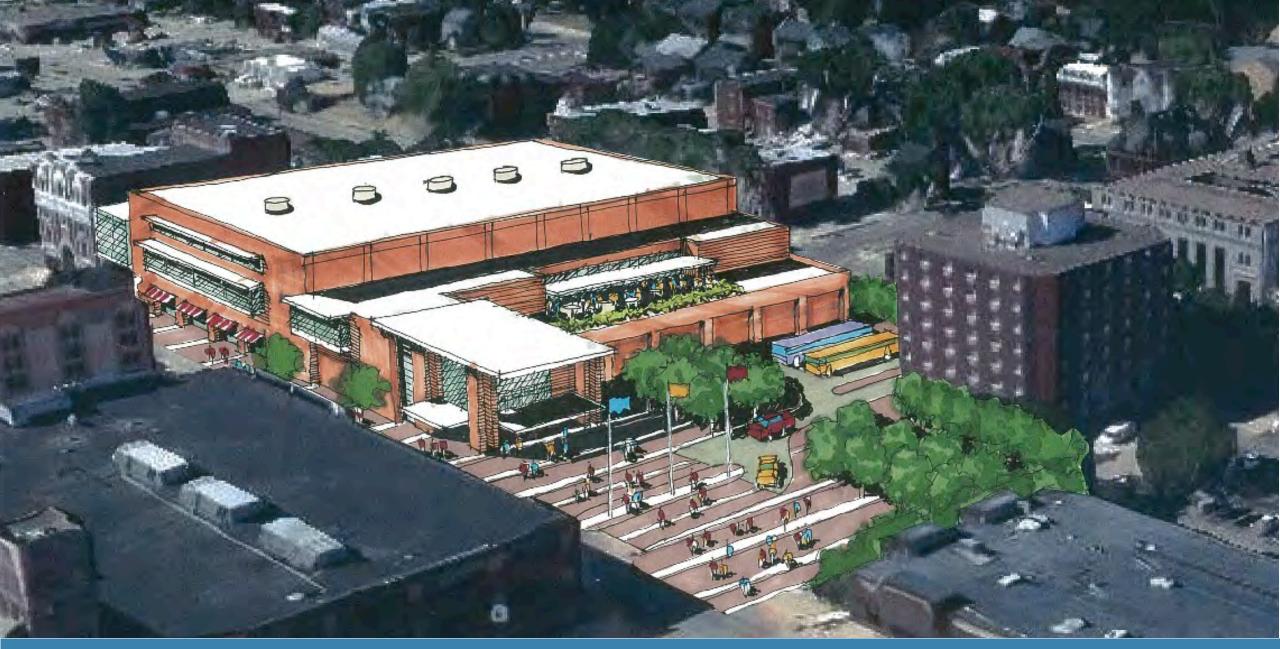

# Scenario 4:

Deferred Maintenance, Theater Renovation and New Arena Construction (6,000 Arena seating capacity, 8 private suites, 2 party suites)

SCHNARIO 3

UPPER LEVEL PURI BERSCHIKSSOCIATES/ FEH DESIGH 18-17