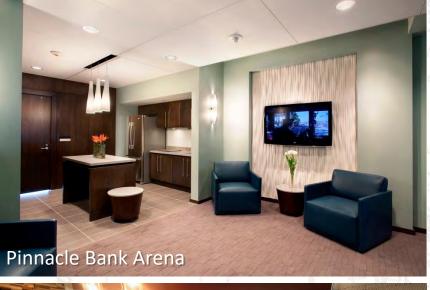

## Arena:

- State-of-the-industry, spectator arena
- Seating capacity of between 6,000 and 8,000 (5,000 to 7,000 fixed seats)
- Some flexible seating to retain access to flat floor space
- Premium seating and other hospitality areas
- Enhance patron experience ingress/egress, WiFi, food & beverage, ADA, etc.
- Upgraded back-of-house, load-in/out and other support facilities