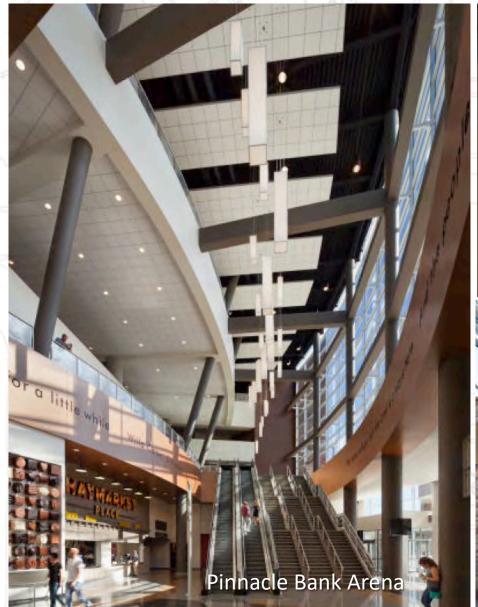

on | 24.4%   | 24.4%   | 17.8%   | 18.4%   | 27.9%   | 28.8%   |
| Attendance               | 66,631  | 67,552  | 57,031  | 67,539  | 71,840  | 69,473  |
| THEATER EVENTS           | FY 2012 | FY 2013 | FY 2014 | FY 2015 | FY 2016 | FY 2017 |
| Total Number of Events   | 30      | 32      | 24      | 28      | 23      | 32      |
| Total Event Days         | 60      | 56      | 45      | 49      | 33      | 66      |
| Total Utilization Days   | 127     | 114     | 96      | 95      | 41      | 125     |
| Calendar Day Utilization | 34.8%   | 31.2%   | 26.3%   | 26.0%   | 11.2%   | 34.2%   |
| Attendance               | 21,800  | 22,720  | 18,453  | 24,483  | 19,982  | 27,677  |
|                          |         |         |         |         |         |         |



















































































## A. Trends Related to Financial Performance & Key Events Are Favorable:

On a per square foot and per seat basis, the FFCC's recent annual financial operating performance is consistent with or slightly better than the average comparable facility located in similar markets, despite industry substandard product characteristics. Event and attendance attraction are showing favorable trends in recent years and financial operating performance is stable, which is indicative of an experienced and efficient management team and approach.

## B. Aging, Substandard Facility Negatively Effects Event Levels:

Nevertheless, the FFCC is attracting a lower than average level of event activity in both the Theater and Arena relative to comparable