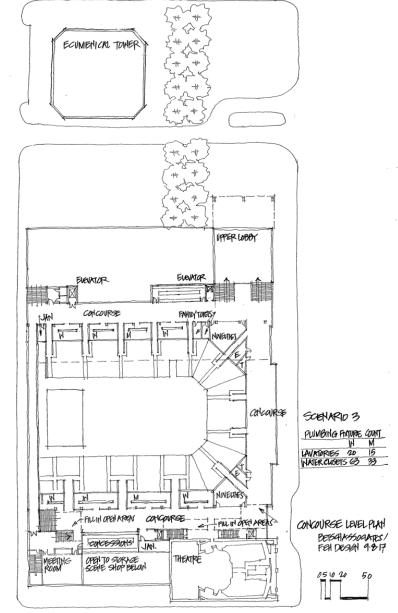

# Scenario 3:

Deferred Maintenance, Theater Renovation and Arena Expansion (5,600 Arena seating capacity, 4 private suites)