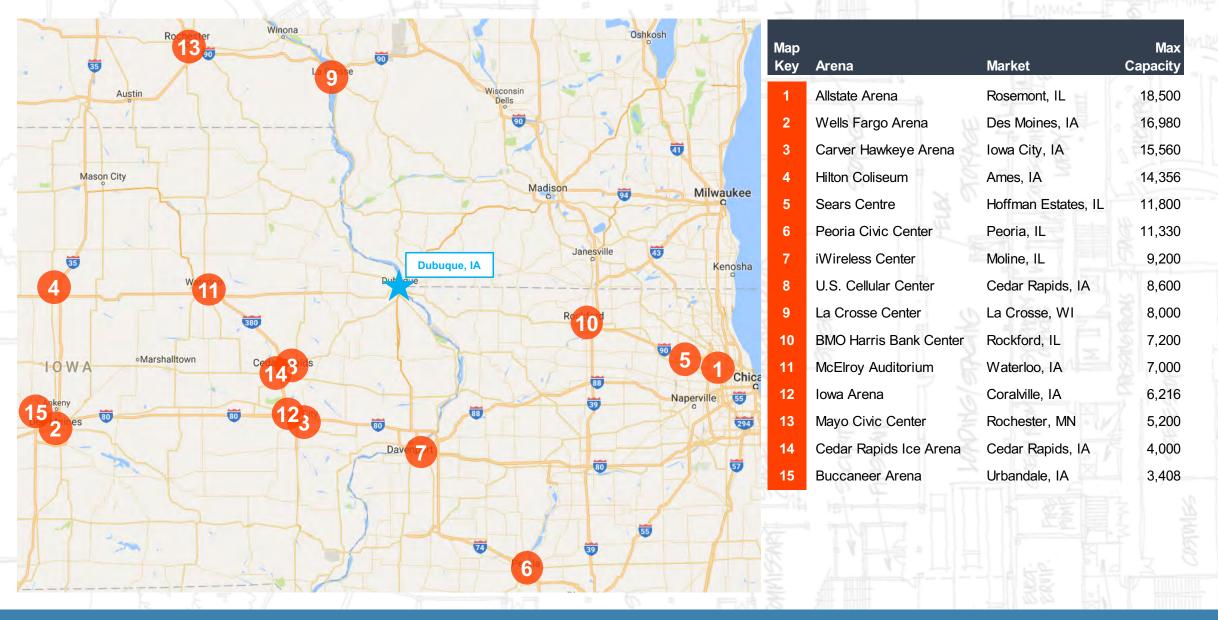

# Significant Changes Have Recently Occurred:

In the decades since the last major investment in the FFCC, significant changes have occurred within the event facility industry nationwide. At the same time, additional new event, sports and entertainment facilities have been developed elsewhere in Dubuque and in the region.

## B. Aging, Substandard Facility Negatively Effects Event Levels:

Nevertheless, the FFCC is attracting a lower than average level of event activity in both the Theater and Arena relative to comparable facility averages, which would be expected, given the FFCC's age, substandard physical product, accommodated event mix, and functional/marketability challenges.

#### C. Critical Physical Product Weakness & Challenges:

There are a number of important weaknesses and challenges with the existing physical facility product that negatively impact marketability, event accommodation, delivery of services, attendee experience, and operating efficiency. Communities throughout the region and country continue to invest in new, expanded and improved event facility products. The "state-of-the-industry", in terms of product quality, layout, amenities, and functionality continues to rise.