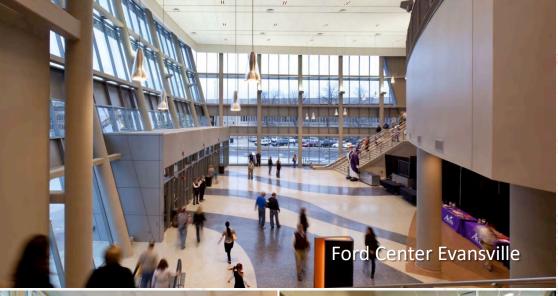

| 24.4%   | 24.4%   | 17.8%   | 18.4%   | 27.9%   | 28.8%   |
| Attendance               | 66,631  | 67,552  | 57,031  | 67,539  | 71,840  | 69,473  |
| THEATER EVENTS           | FY 2012 | FY 2013 | FY 2014 | FY 2015 | FY 2016 | FY 2017 |
| Total Number of Events   | 30      | 32      | 24      | 28      | 23      | 32      |
| Total Event Days         | 60      | 56      | 45      | 49      | 33      | 66      |
| Total Utilization Days   | 127     | 114     | 96      | 95      | 41      | 125     |
| Calendar Day Utilization | 34.8%   | 31.2%   | 26.3%   | 26.0%   | 11.2%   | 34.2%   |
| Attendance               | 21,800  | 22,720  | 18,453  | 24,483  | 19,982  | 27,677  |
|                          |         |         |         |         |         |         |



















































































## A. Trends Related to Financial Performance & Key Events Are Favorable:

On a per square foot and per seat basis, the FFCC's recent annual financial operating performance is consistent with or slightly better than the average comparable facility located in similar markets, despite industry substandard product characteristics. Event and attendance attraction are showing favorable trends in recent years and financial operating performance is stable, which is indicative of an experienced and efficient management team and approach.

## B. Aging, Substandard Facility Negatively Effects Event Levels:

Nevertheless, the FFCC is attracting a lower than average level of event activity in both the Theater and Arena relative to comparable fa