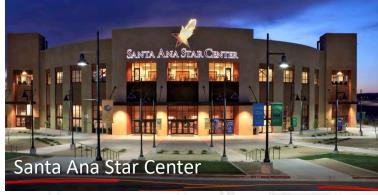

tilization | 24.4%   | 24.4%   | 17.8%   | 18.4%   | 27.9%   | 28.8%   |
| Attendance               | 66,631  | 67,552  | 57,031  | 67,539  | 71,840  | 69,473  |
| THEATER EVENTS           | FY 2012 | FY 2013 | FY 2014 | FY 2015 | FY 2016 | FY 2017 |
| Total Number of Events   | 30      | 32      | 24      | 28      | 23      | 32      |
| Total Event Days         | 60      | 56      | 45      | 49      | 33      | 66      |
| Total Utilization Days   | 127     | 114     | 96      | 95      | 41      | 125     |
| Calendar Day Utilization | 34.8%   | 31.2%   | 26.3%   | 26.0%   | 11.2%   | 34.2%   |
| Attendance               | 21,800  | 22,720  | 18,453  | 24,483  | 19,982  | 27,677  |
|                          |         |         |         |         |         |         |



















































































## A. Trends Related to Financial Performance & Key Events Are Favorable:

On a per square foot and per seat basis, the FFCC's recent annual financial operating performance is consistent with or slightly better than the average comparable facility located in similar markets, despite industry substandard product characteristics. Event and attendance attraction are showing favorable trends in recent years and financial operating performance is stable, which is indicative of an experienced and efficient management team and approach.

## B. Aging, Substandard Facility Negatively Effects Event Levels:

Nevertheless, the FFCC is attracting a lower than average level of event activity in both the Theater and Arena relative to com