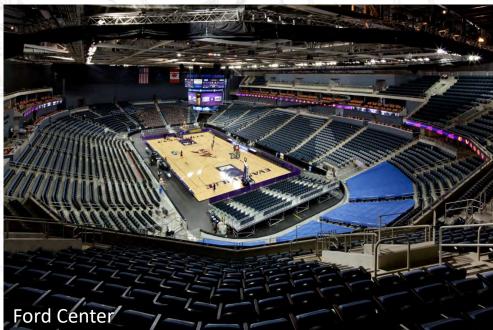

## 7. Investment in FFCC Enhancements or Redevelopment Could Drive New Activity and Impacts:

A distinct opportunity exists for Dubuque to capture new sports, entertainment and performing arts events with a new/improved event facility product—specifically, through a modern <u>arena</u> venue that is more consistent with state-of-the-industry standards.

## Arena:

- State-of-the-industry, spectator arena
- Seating capacity of between 6,000 and 8,000 (5,000 to 7,000 fixed seats)
- Some flexible seating to retain access to flat floor space
- Premium seating and other hospitality areas
- Enhance patron experience ingress/egress, WiFi, food & beverage, ADA, etc.
- Upgraded back-of-house, load-in/out and other support facilities

# Scenario 4:

Deferred Maintenance, Theater Renovation and New Arena Construction (6,000 Arena seating capacity, 8 private suites, 2 party suites)

SCHNARIO 3

UPPER LEVEL PURI BERSCHIKSSOCIATES/ FEH DESIGH 18-17