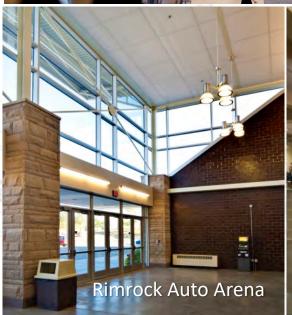

24.4%   | 24.4%   | 17.8%   | 18.4%   | 27.9%   | 28.8%   |
| Attendance               | 66,631  | 67,552  | 57,031  | 67,539  | 71,840  | 69,473  |
| THEATER EVENTS           | FY 2012 | FY 2013 | FY 2014 | FY 2015 | FY 2016 | FY 2017 |
| Total Number of Events   | 30      | 32      | 24      | 28      | 23      | 32      |
| Total Event Days         | 60      | 56      | 45      | 49      | 33      | 66      |
| Total Utilization Days   | 127     | 114     | 96      | 95      | 41      | 125     |
| Calendar Day Utilization | 34.8%   | 31.2%   | 26.3%   | 26.0%   | 11.2%   | 34.2%   |
| Attendance               | 21,800  | 22,720  | 18,453  | 24,483  | 19,982  | 27,677  |
|                          |         |         |         |         |         |         |



















































































## A. Trends Related to Financial Performance & Key Events Are Favorable:

On a per square foot and per seat basis, the FFCC's recent annual financial operating performance is consistent with or slightly better than the average comparable facility located in similar markets, despite industry substandard product characteristics. Event and attendance attraction are showing favorable trends in recent years and financial operating performance is stable, which is indicative of an experienced and efficient management team and approach.

## B. Aging, Substandard Facility Negatively Effects Event Levels:

Nevertheless, the FFCC is attracting a lower than average level of event activity in both the Theater and Arena relative to comparable faci