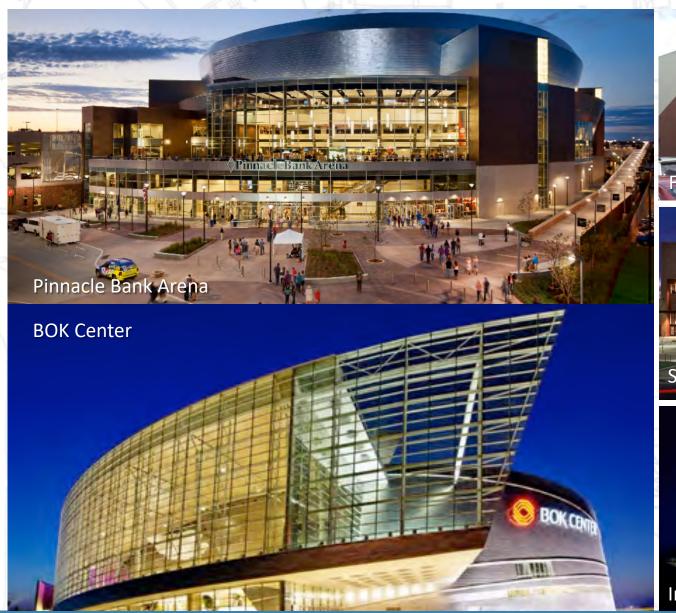

ay Utilization | 24.4%   | 24.4%   | 17.8%   | 18.4%   | 27.9%   | 28.8%   |
| Attendance               | 66,631  | 67,552  | 57,031  | 67,539  | 71,840  | 69,473  |
| THEATER EVENTS           | FY 2012 | FY 2013 | FY 2014 | FY 2015 | FY 2016 | FY 2017 |
| Total Number of Events   | 30      | 32      | 24      | 28      | 23      | 32      |
| Total Event Days         | 60      | 56      | 45      | 49      | 33      | 66      |
| Total Utilization Days   | 127     | 114     | 96      | 95      | 41      | 125     |
| Calendar Day Utilization | 34.8%   | 31.2%   | 26.3%   | 26.0%   | 11.2%   | 34.2%   |
| Attendance               | 21,800  | 22,720  | 18,453  | 24,483  | 19,982  | 27,677  |
|                          |         |         |         |         |         |         |



















































































## A. Trends Related to Financial Performance & Key Events Are Favorable:

On a per square foot and per seat basis, the FFCC's recent annual financial operating performance is consistent with or slightly better than the average comparable facility located in similar markets, despite industry substandard product characteristics. Event and attendance attraction are showing favorable trends in recent years and financial operating performance is stable, which is indicative of an experienced and efficient management team and approach.

## B. Aging, Substandard Facility Negatively Effects Event Levels:

Nevertheless, the FFCC is attracting a lower than average level of event activity in both the Theater and Arena relative to