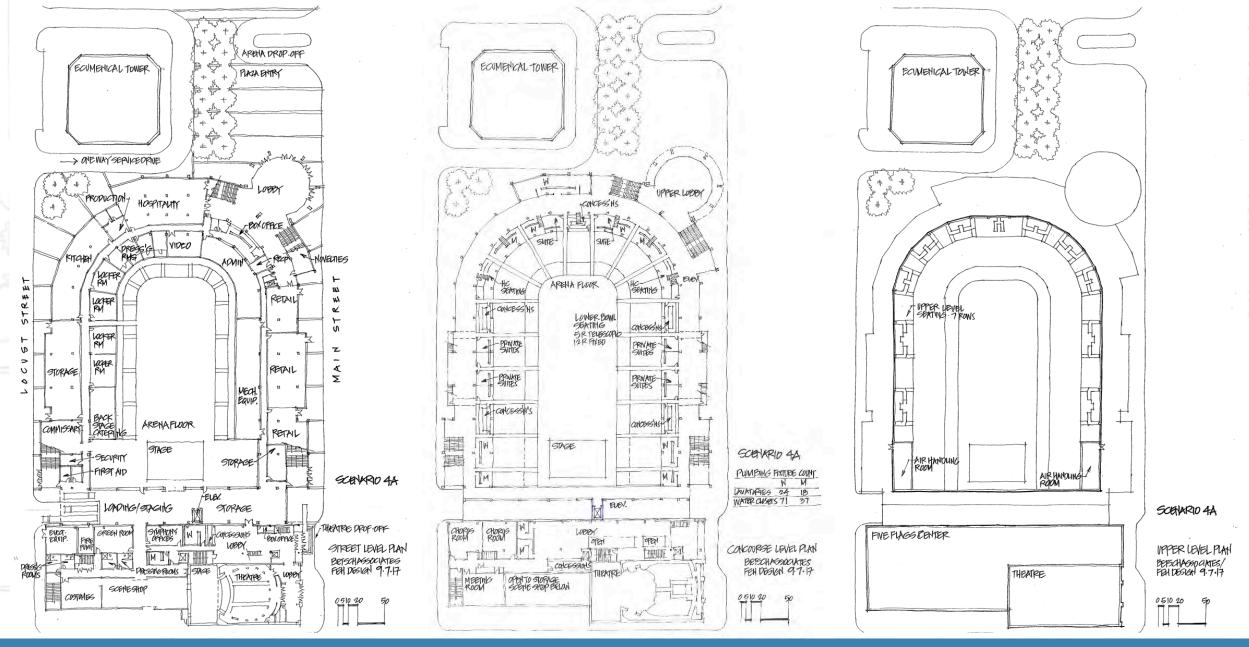

# Scenario 4:

Deferred Maintenance, Theater Renovation and New Arena Construction (6,000 Arena seating capacity, 8 private suites, 2 party suites)

SCHNARIO 3

UPPER LEVEL PURI BERSCHIKSSOCIATES/ FEH DESIGH 18-17