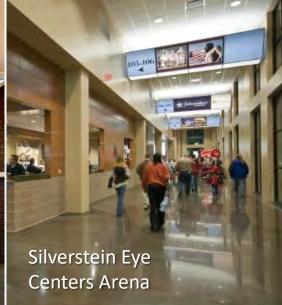

4.4%   | 24.4%   | 17.8%   | 18.4%   | 27.9%   | 28.8%   |
| Attendance               | 66,631  | 67,552  | 57,031  | 67,539  | 71,840  | 69,473  |
| THEATER EVENTS           | FY 2012 | FY 2013 | FY 2014 | FY 2015 | FY 2016 | FY 2017 |
| Total Number of Events   | 30      | 32      | 24      | 28      | 23      | 32      |
| Total Event Days         | 60      | 56      | 45      | 49      | 33      | 66      |
| Total Utilization Days   | 127     | 114     | 96      | 95      | 41      | 125     |
| Calendar Day Utilization | 34.8%   | 31.2%   | 26.3%   | 26.0%   | 11.2%   | 34.2%   |
| Attendance               | 21,800  | 22,720  | 18,453  | 24,483  | 19,982  | 27,677  |
|                          |         |         |         |         |         |         |



















































































## A. Trends Related to Financial Performance & Key Events Are Favorable:

On a per square foot and per seat basis, the FFCC's recent annual financial operating performance is consistent with or slightly better than the average comparable facility located in similar markets, despite industry substandard product characteristics. Event and attendance attraction are showing favorable trends in recent years and financial operating performance is stable, which is indicative of an experienced and efficient management team and approach.

## B. Aging, Substandard Facility Negatively Effects Event Levels:

Nevertheless, the FFCC is attracting a lower than average level of event activity in both the Theater and Arena relative to comparable facili