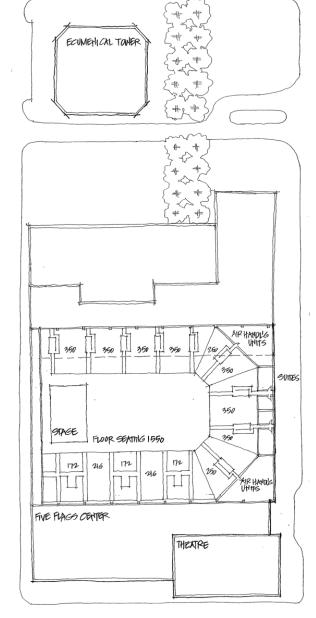

# Scenario 3:

Deferred Maintenance, Theater Renovation and Arena Expansion (5,600 Arena seating capacity, 4 private suites)