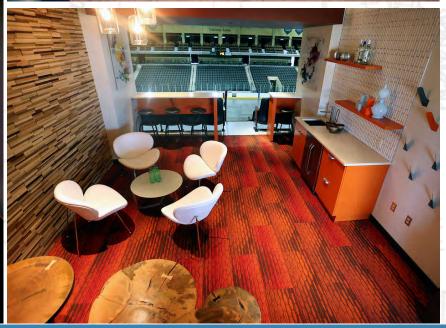

## Arena:

- State-of-the-industry, spectator arena
- Seating capacity of between 6,000 and 8,000 (5,000 to 7,000 fixed seats)
- Some flexible seating to retain access to flat floor space
- Premium seating and other hospitality areas
- Enhance patron experience ingress/egress, WiFi, food & beverage, ADA, etc.
- Upgraded back-of-house, load-in/out and other support facilities