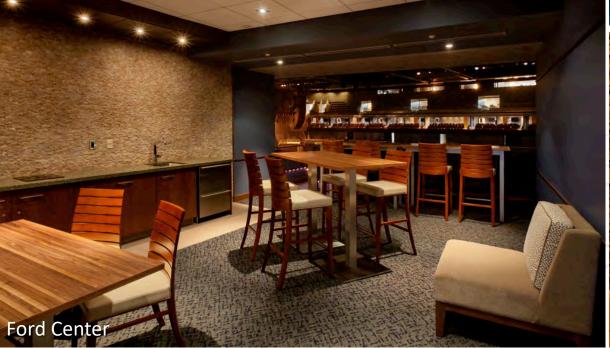

## Arena:

- State-of-the-industry, spectator arena
- Seating capacity of between 6,000 and 8,000 (5,000 to 7,000 fixed seats)
- Some flexible seating to retain access to flat floor space
- Premium seating and other hospitality areas
- Enhance patron experience ingress/egress, WiFi, food & beverage, ADA, etc.
- Upgraded back-of-house, load-in/out and other support facilities