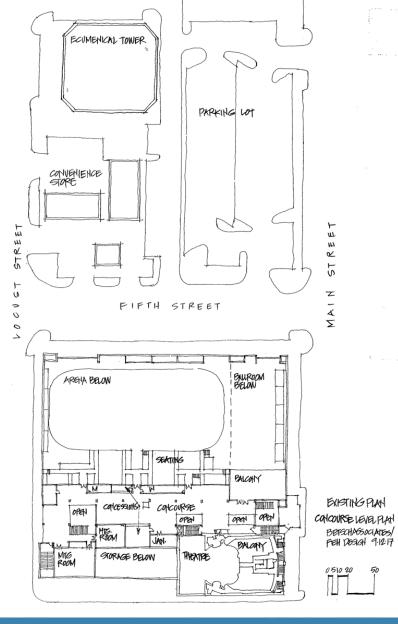

# Multipurpose Venue:

The two primary elements of the current FFCC are the 4,000-seat Arena and the 700-seat historic performing arts Theater.

# Scenario 1:

Status Quo with Deferred Maintenance (4,000 Arena seating capacity)

# Scenario 2:

Deferred Maintenance and Limited Renovation (4,000 Arena seating capacity)